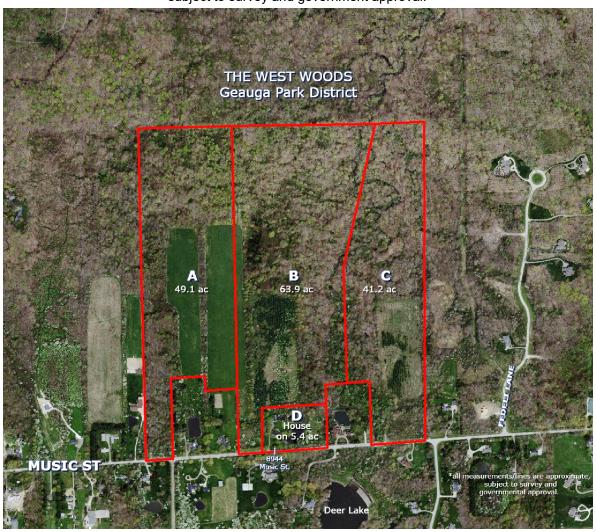

| Parcel         | ~Address      | Parcel ID#                              | ~Acreage | List price |
|----------------|---------------|-----------------------------------------|----------|------------|
| А              | 8814<br>Music | 26-183600 and<br>26-183700              | 49       | 495,000    |
| В              | 8922<br>Music | 26-184000 and part of 26-184100         | 63.9     | 958,500    |
| С              | 9066<br>Music | part of 26-184100                       | 41.2     | 618,000    |
| D              | 8944<br>Music | 26-184000 and part of part of 26-184100 | 5.4      | 469,900    |
| ALL<br>PARCELS | 8944<br>Music | ALL PARCELS                             | 159      | 2,782,900  |

Properties do not have an address, address for GPS only. Lot lines/measurements are approximate, subject to survey and government approval.

CALL JEFF AT 440-543-4000 or 440-537-8510

THE LEADER IN LAND